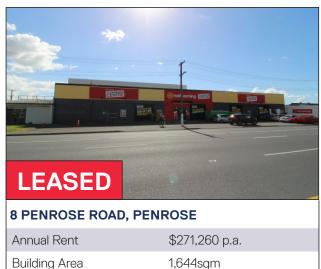

# COMMERCIAL LEASE TRACK RECORD

4,094sqm

| Annual Rent   | \$210,000 p.a. |
|---------------|----------------|
| Building Area | 1,500sqm       |