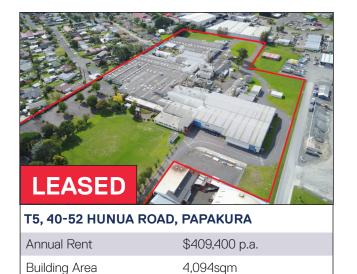

#### **40 HUNUA ROAD, PAPAKURA**

| Purchase Price | \$7,889,620 |
|----------------|-------------|
| Sales Method   | Off Market  |
| Floor Area     | 16,000sqm   |

# COMMERCIAL LEASE TRACK RECORD

4,094sqm

| Annual Rent   | \$210,000 p.a. |
|---------------|----------------|
| Building Area | 1,500sqm       |