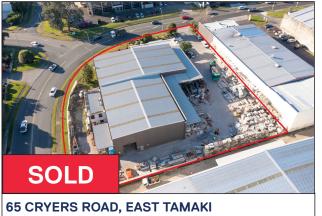

# **COMMERCIAL SALES TRACK RECORD**

| 05 CRIERS ROAD, EAST | IAMANI      |
|----------------------|-------------|
| Purchase Price       | \$7,000,000 |
| Sales Method         | Campaign    |
| Floor Area           | 1,504sqm    |