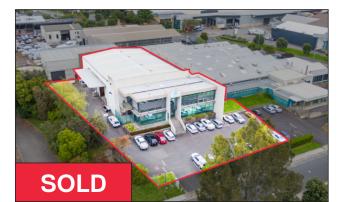

# **COMMERCIAL SALES TRACK RECORD**





| 05 CRIERS ROAD, EAST | IAMANI      |
|----------------------|-------------|
| Purchase Price       | \$7,000,000 |
| Sales Method         | Campaign    |
| Floor Area           | 1,504sqm    |



| Purchase Price | \$4,500,000 |  |
|----------------|-------------|--|
| Sales Method   | Off Market  |  |
| Floor Area     | 3,648sqm    |  |
|                |             |  |



Sales Method

Floor Area

Campaign

4,064sqm



#### **1 GABADOR PLACE, MOUNT WELLINGTON**

| Purchase Price | \$4,600,000 |
|----------------|-------------|
| Sales Method   | Campaign    |
| Floor Area     | 1,333sqm    |



#### **40 HUNUA ROAD, PAPAKURA**

| Purchase Price | \$7,889,620 |
|----------------|-------------|
| Sales Method   | Off Market  |
| Floor Area     | 16,000sqm   |



# COMMERCIAL LEASE TRACK RECORD





4,094sqm







| Annual Rent   | \$210,000 p.a. |
|---------------|----------------|
| Building Area | 1,500sqm       |



### 320 TI RAKAU DRIVE, EAST TAMAKI

\$900,000 p.a. Annual Rent **Building Area** 7,500sqm







## **Experience**

Mark is our expert on commercial and industrial properties throughout the South Auckland market. Since joining the real estate industry in 2001, Mark has been Associate Dir