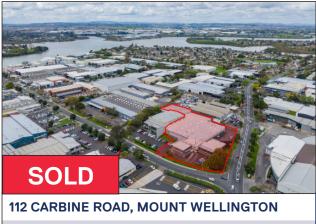

#### **1 GABADOR PLACE, MOUNT WELLINGTON**

| Purchase Price | \$4,600,000 |
|----------------|-------------|
| Sales Method   | Campaign    |
| Floor Area     | 1,333sqm    |