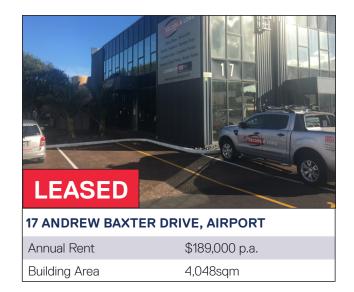

# COMMERCIAL LEASE TRACK RECORD

4,094sqm

| Annual Rent   | \$210,000 p.a. |
|---------------|----------------|
| Building Area | 1,500sqm       |