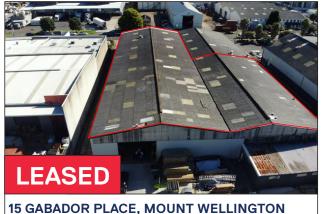

#### **1 GABADOR PLACE, MOUNT WELLINGTON**

| Purchase Price | \$4,600,000 |
|----------------|-------------|
| Sales Method   | Campaign    |
| Floor Area     | 1,333sqm    |