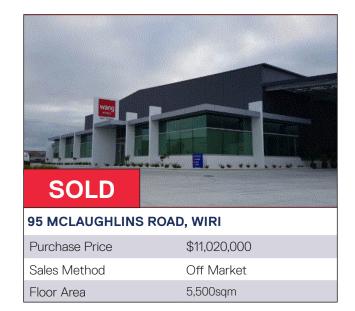

| Purchase Price | \$4,500,000 |  |
|----------------|-------------|--|
| Sales Method   | Off Market  |  |
| Floor Area     | 3,648sqm    |  |
|                |             |  |

Sales Method

Floor Area