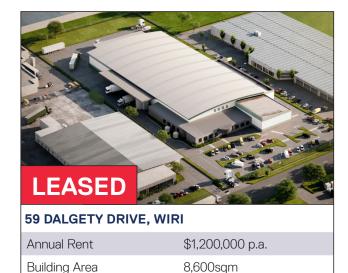

|
|----------------|-------------|--|
| Sales Method   | Off Market  |  |
| Floor Area     | 3,648sqm    |  |
|                |             |  |



Sales Method

Floor Area

Campaign

4,064sqm



#### **1 GABADOR PLACE, MOUNT WELLINGTON**

| Purchase Price | \$4,600,000 |
|----------------|-------------|
| Sales Method   | Campaign    |
| Floor Area     | 1,333sqm    |



#### **40 HUNUA ROAD, PAPAKURA**

| Purchase Price | \$7,889,620 |
|----------------|-------------|
| Sales Method   | Off Market  |
| Floor Area     | 16,000sqm   |



# COMMERCIAL LEASE TRACK RECORD





4,094sqm







| Annual Rent   | \$210,000 p.a. |
|---------------|----------------|
| Building Area | 1,500sqm       |



### 320 TI RAKAU DRIVE, EAST TAMAKI

\$900,000 p.a. Annual Rent **Building Area** 7,500sqm







## **Experience**

Mark is our expert on commercial and industrial properties throughout the South Auckland market. Since joining the real estate industry in 2001, Mark has been Associate Director at CBRE South Auckland, and has held various asset and development roles within Macquarie Goodman (Sydney) and Goodman Property (Auckland). Having found that he was becoming frustrated with the bureaucracy in the bigger corporates, Mark decided to join Commercial Realty as a Director. Since then, his experience in business development, passion for property, and his enjoyment in nurturing the organisation's growth have helped to create a culture where the team is fully supported and encouraged to grow.

## Local Knowledge

Established in 1989 with an extensive knowledge of the wider Auckland