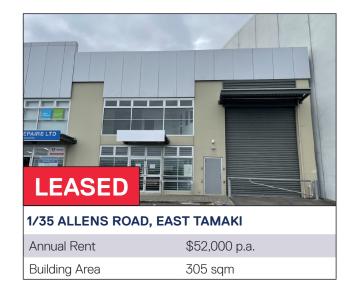

# COMMERCIAL SALES TRACK RECORD















## COMMERCIAL LEASE TRACK RECORD



















### **Experience**

Lincoln primarily works in the East Tamaki area. He has spent several years working in the area and knows it well. Lincoln is an owner of commercial properties throughout East Tamaki and has successively bought and sold properties over the last twelve years. He has experience in working with tenants from a landlord's perspective and has found that working alongside clients gets the best results. Lincoln believes in establishing quality long-term relationships with his buyers, landlords and tenants.

## **Local Knowledge**

Established in 1989 with an extensive knowledge of the wider Auckland market, we are Industrial and Commercial property specialists and we're committed to providing a genuine service that differentiates ourselves from other agencies. W