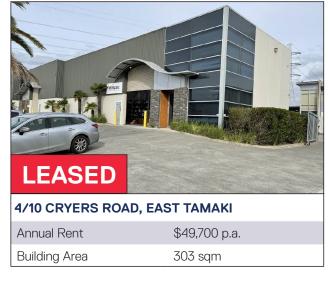

# COMMERCIAL SALES TRACK RECORD















## COMMERCIAL LEASE TRACK RECORD



















### **Experience**

Lincoln primarily works in the East Tamaki area. He has spent several years working in the area and knows it well. Lincoln is an owner of commercial properties throughout East Tamaki and has successively bought and sold properties over the last twelve years. He has experience in working with tenants from a landlord's perspective and has found that working alongside clients gets the best results. Lincoln believes in establishing quality long-term relationships with his buyers, landlords and tenants.

## **Local Knowledge**

Established in 1989 with an extensive knowledge of the wider Auckland market, we are Industrial and Commercial property specialists and we're committed to providing a genuine service that differentiates ourselves from other agencies. We'