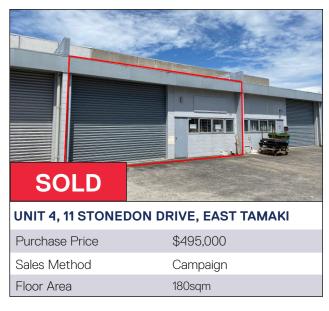

# COMMERCIAL SALES TRACK RECORD















## COMMERCIAL LEASE TRACK RECORD



















### **Experience**

Lincoln primarily works in the East Tamaki area. He has spent several years working in the area and knows it well. Lincoln is an owner of commercial properties throughout East Tamaki and has successively bought and sold properties over the last twelve years. He has experience in working with tenants from a landlord's perspective and has found that working alongside clients gets the best results. Lincoln believes in establishing quality long-term relationships with his buyers, landlords and tenants.

## **Local Knowledge**

Established in 1989 with an extensive knowledge of the wider Auckland market, we are Industrial and Commercial property specialists and we're committed to providing a genuine service that differe