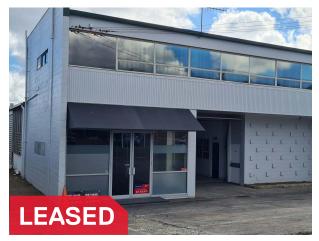

### COMMERCIAL TRACK RECORD | LEASED

**12 Olive Road, Penrose** Annual Rent | \$91,740 Building Area | 701m<sup>2</sup>

Unit A, 60 Beaumonts Way, Manurewa Annual Rent | \$49,600 Building Area | 346m<sup>2</sup>