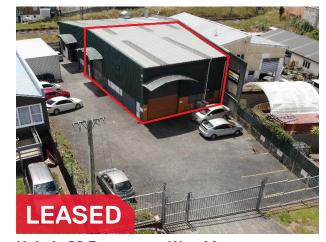

### COMMERCIAL TRACK RECORD | LEASED

**12 Olive Road, Penrose** Annual Rent | \$91,740 Building Area | 701m<sup>2</sup>

Unit A, 60 Beaumonts Way, Manurewa Annual Rent | \$49,600 Building Area | 346m<sup>2</sup>

**Unit A, 60 Beaumonts Way, Manurewa** Annual Rent | \$48,000 Building Area | 346m<sup>2</sup>