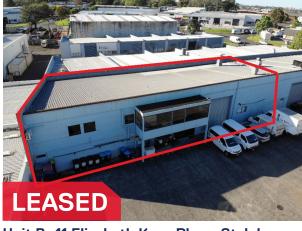

**Unit B, 41 Elizabeth Knox Place, St Johns** Annual Rent | \$112,500 Building Area | 625m<sup>2</sup>

**Unit C, 6 Hannigan Drive, Saint Johns** Annual Rent | \$38,000 Building Area | 215m<sup>2</sup>

Unit 3, 26 Wood Street, Papakura Annual Rent | \$40,000 Building Area | 198m<sup>2</sup>