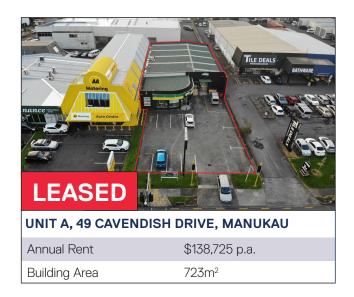

## COMMERCIAL TRACK RECORD





## C3/C4, 4 PACIFIC RISE, MOUNT WELLINGTON

Purchase price \$1,700,000

Sales method By Negotiation

Floor area 390m<sup>2</sup>



Floor area

120m<sup>2</sup>













## **Experience**

Adam is a highly motivated member of Commercial Realty and has vast ambitions for his real estate career, combined with his knowledge in industrial warehouses in his previous role. He has a relatable and approachable nature and believes in building a high quality and genuine relationship with both the landlord and the tenant. His thorough listening skills will ensure a gold standard of service complete with transparency and consistent communication in all his future dealings.

## **Local Knowledge**

Established in 1989 with an extensive knowledge of the wider Auckland market, we are Industrial and Commercial property specialists and we're committed to providing a genuine service that differentiates ourselves from other agencies. We've completed thousands of proper