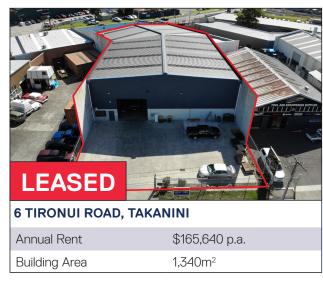

## COMMERCIAL TRACK RECORD





## C3/C4, 4 PACIFIC RISE, MOUNT WELLINGTON

Purchase price \$1,700,000

Sales method By Negotiation

Floor area 390m<sup>2</sup>



Floor area

120m<sup>2</sup>













## **Experience**

Adam is a highly motivated member of Commercial Realty and has vast ambitions for his real estate career, combined with his knowledge in industrial warehouses in his previous role. He has a relatable and approachable nature and believes in building a high quality and genuine relationship with both the landlord and the tenant. His thorough listening skills will ensure a gold standard of service complete with transparency and consistent communication in all his future dealings.

## **Local Knowledge**

Established in 1989 with an extensive knowledge of the wider Auckland market, we are Industrial and Commercial property specialists and we're committed to providing a genuine service that differentiates ourselves from other agencies. We've completed thousands of prop