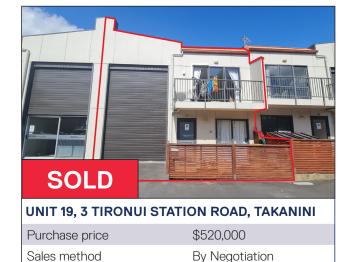

## COMMERCIAL TRACK RECORD





## C3/C4, 4 PACIFIC RISE, MOUNT WELLINGTON

Purchase price \$1,700,000

Sales method By Negotiation

Floor area 390m<sup>2</sup>



Floor area

120m<sup>2</sup>













## **Experience**

Adam is a highly motivated member of Commercial Realty and has vast ambitions for his real estate career, combined with his knowledge in industrial warehouses in his previous role. He has a relatable and approachable nature and believes in building a high quality and genuine relationship with both the landlord and the tenant. His thorough listening skills will ensure a gold standard of service complete with transparency and consistent communication in all his future dealings.

## **Local Knowledge**

Established in 1989 with an extensive knowledge of the wider Auckland market, we are Industrial and Commercial property specialists and we're committed to providing a genuine service that differentiates ourselves from other agencie