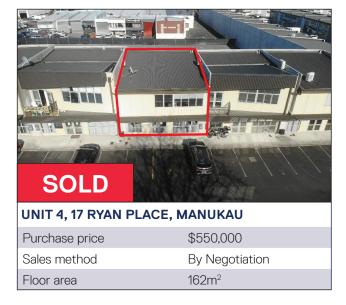

## COMMERCIAL TRACK RECORD





## C3/C4, 4 PACIFIC RISE, MOUNT WELLINGTON

Purchase price \$1,700,000

Sales method By Negotiation

Floor area 390m<sup>2</sup>



Floor area

120m<sup>2</sup>













## **Experience**

Adam is a highly motivated member of Commercial Realty and has vast ambitions for his real estate career, combined with his knowledge in industrial warehouses in his previous role. He has a relatable and approachable nature and believes in building a high quality and genuine relationship with both the landlord and the tenant. His thorough listening skills will ensure a gold standard of service complete with transparency and consistent communication in all his future dealings.

## **Local Knowledge**

Established in 1989 with an extensive knowledge of the wider Auckland market, we are Industrial and Commercial property specialists and we're committed to providing a genuine service that differentiates ourselves from other agencies. We've completed thousands of