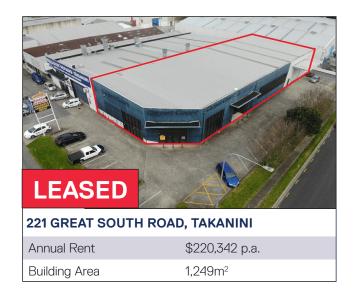

## COMMERCIAL TRACK RECORD





## C3/C4, 4 PACIFIC RISE, MOUNT WELLINGTON

Purchase price \$1,700,000

Sales method By Negotiation

Floor area 390m<sup>2</sup>



Floor area

120m<sup>2</sup>













## **Experience**

Adam is a highly motivated member of Commercial Realty and has vast ambitions for his real estate career, combined with his knowledge in industrial warehouses in his previous role. He has a relatable and approachable nature and believes in building a high quality and genuine relationship with both the landlord and the tenant. His thorough listening skills will ensure a gold standard of service complete with transparency and consistent communication in all his future dealings.

## **Local Knowledge**

Established in 1989 with an extensive knowledge of the wider Auckland market, we are Industrial and Commercial property specialists and we're committed to providing a genuine service that differentiates ourselves from other agencies. We've completed thousands of pr