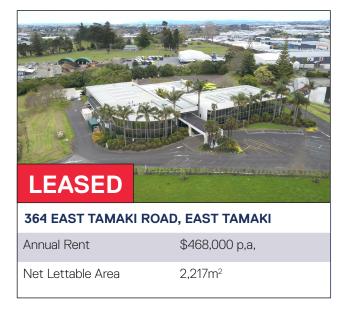

## COMMERCIAL SALES TRACK RECORD

Sales Method

Floor Area









Off Market

1,361m<sup>2</sup>







# COMMERCIAL LEASE TRACK RECORD





### **86B PLUNKET AVENUE, WIRI**

\$1,286,000 p.a. Annual Rent

Net Lettable Area 14.474m<sup>2</sup>













# JESH JASKIEWICZ

### **Experience**

Jesh's career in property, business leadership and consultancy spans several decades. Having spent 25 years as a business owner, Jesh understands what business owners need and uses this experience to think strategically when working with clients; analysing the future needs of a business and providing property-related advice that can help drive operating efficiency improvements and business growth. Jesh's extensive commercial experience also enables him to shortlist the businesses which would make ideal tenants for clients' commercial space. He takes a long-term view when matching landlords and tenants, with the aim of building happy, enduring relationships between clients and their occupiers.

## Local Knowledge

Established in 1989 with an exte