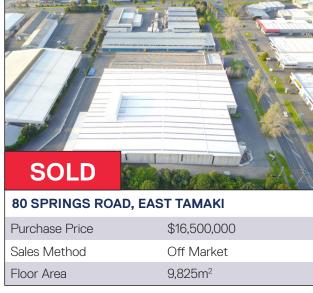

## COMMERCIAL SALES TRACK RECORD

Sales Method

Floor Area

Off Market

1,361m<sup>2</sup>