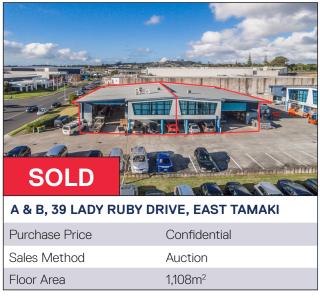

## COMMERCIAL SALES TRACK RECORD

Sales Method

Floor Area

Off Market

1,361m<sup>2</sup>