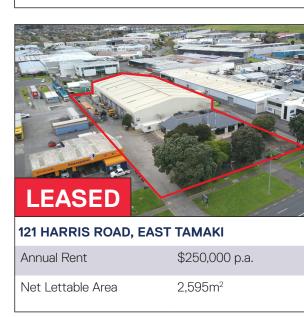

## COMMERCIAL SALES TRACK RECORD

Sales Method

Floor Area









Off Market

1,361m<sup>2</sup>







# COMMERCIAL LEASE TRACK RECORD





### **86B PLUNKET AVENUE, WIRI**

\$1,286,000 p.a. Annual Rent

Net Lettable Area 14.474m<sup>2</sup>













# JESH JASKIEWICZ

### **Experience**

Jesh's career in property, business leadership and consultancy spans several decades. Having spent 25 years as a business owner, Jesh understands what business owners need and uses this experience to think strategically when working with clients; analysing the future needs of a business and providing property-related advice that can help drive operating efficiency improvements and business growth. Jesh's extensive commercial experience also enables him to shortlist the businesses which would make ideal tenants for clients' commercial space. He takes a long-term view when matching landlords and tenants, with the aim of building happy, enduring relationships between clients and their occupiers.

## Local Knowledge

Established in 1989 with an