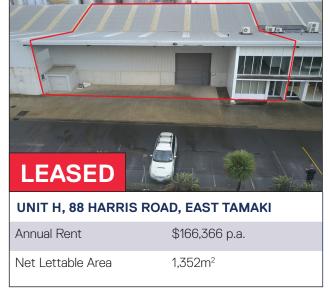

## COMMERCIAL SALES TRACK RECORD

Sales Method

Floor Area









Off Market

1,361m<sup>2</sup>







# COMMERCIAL LEASE TRACK RECORD





### **86B PLUNKET AVENUE, WIRI**

\$1,286,000 p.a. Annual Rent

Net Lettable Area 14.474m<sup>2</sup>













# JESH JASKIEWICZ

### **Experience**

Jesh's career in property, business leadership and consultancy spans several decades. Having spent 25 years as a business owner, Jesh understands what business owners need and uses this experience to think strategically when working with clients; analysing the future needs of a business and providing property-related advice that can help drive operating efficiency improvements and business growth. Jesh's extensive commercial experience also enables him to shortlist the businesses which would make ideal tenants for clients' commercial space. He takes a long-term view when matching landlords and tenants, with the aim of building happy, enduring relationships between clients and their occupiers.

## Local Knowledge

Established in 1989 with an ex