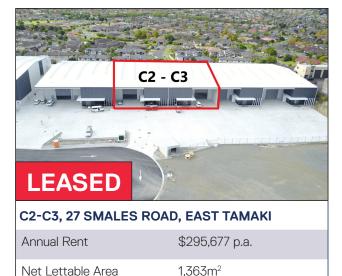

## COMMERCIAL SALES TRACK RECORD

Sales Method

Floor Area









Off Market

1,361m<sup>2</sup>







# COMMERCIAL LEASE TRACK RECORD





### **86B PLUNKET AVENUE, WIRI**

\$1,286,000 p.a. Annual Rent

Net Lettable Area 14.474m<sup>2</sup>













# JESH JASKIEWICZ

### **Experience**

Jesh's career in property, business leadership and consultancy spans several decades. Having spent 25 years as a business owner, Jesh understands what business owners need and uses this experience to think strategically when working with clients; analysing the future needs of a business and providing property-related advice that can help drive operating efficiency improvements and business growth. Jesh's extensive commercial experience also enables him to shortlist the businesses which would make ideal tenants for clients' commercial space. He takes a long-term view when matching landlords and tenants, with the aim of building happy, enduring relationships between clients and their occupiers.

## Local Knowledge

Established in 1989 with a