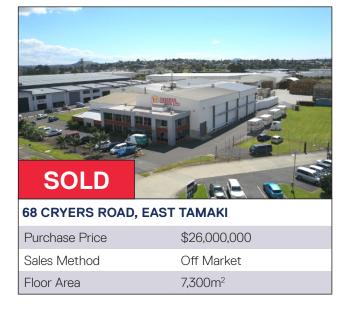

## COMMERCIAL SALES TRACK RECORD

Sales Method

Floor Area

Off Market

1,361m<sup>2</sup>