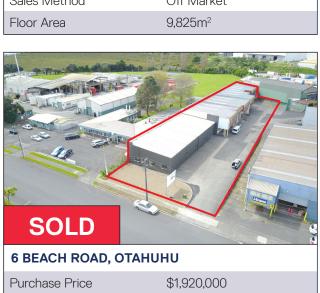

## COMMERCIAL SALES TRACK RECORD

Sales Method

Floor Area

Off Market

1,361m<sup>2</sup>